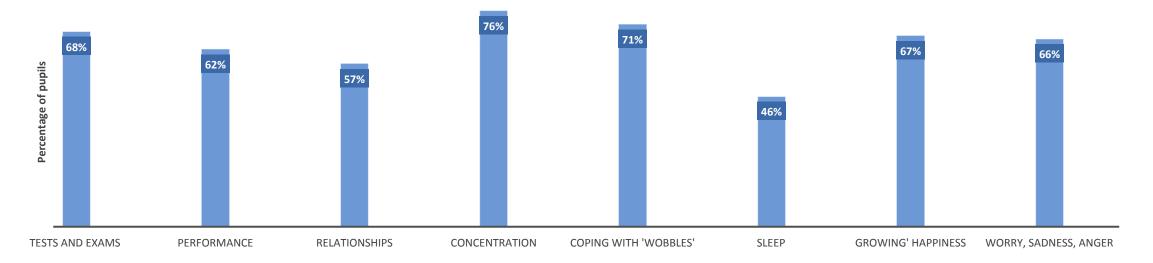

## Pupil Perceptions of Paws b

88% found the course fairly or very useful.

How useful did you find Paws b? NOT USEFUL FAIRLY USEFUL VERY USEFUL 494



## Paws b supported pupils in the following ways



## Headlines

98% of teachers said the majority of their class found Paws b extremely, very or fairly enjoyable

96% of teachers said the majority of their class found Paws b extremely, very or fairly useful

98% of teachers said they would recommend Paws b to colleagues

100% of teachers said .b supported their pupils in coping with wobbles

96% of teachers said mindfulness practice and teaching .b supported them in coiping with professional demands