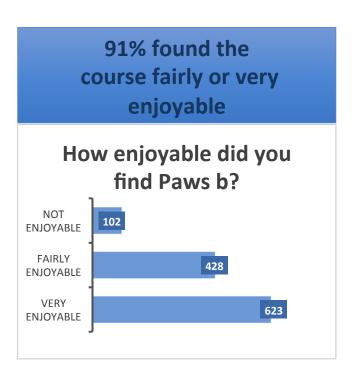

## Pupil Perceptions of Paws b

88% found the course fairly or very useful.

How useful did you find Paws b? NOT USEFUL FAIRLY USEFUL VERY USEFUL 494