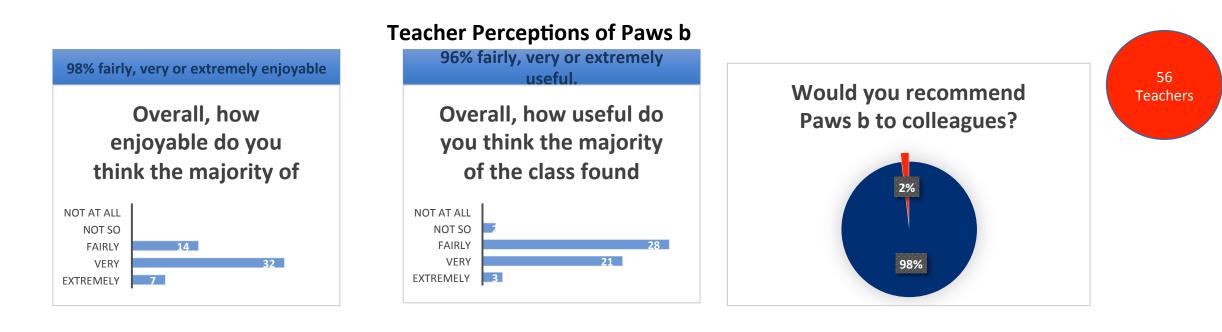

## Headlines

98% of teachers said the majority of their class found Paws b extremely, very or fairly enjoyable

96% of teachers said the majority of their class found Paws b extremely, very or fairly useful

98% of teachers said they would recommend Paws b to colleagues

100% of teachers said .b supported their pupils in coping with wobbles

96% of teachers said mindfulness practice and teaching .b supported them in coiping with professional demands