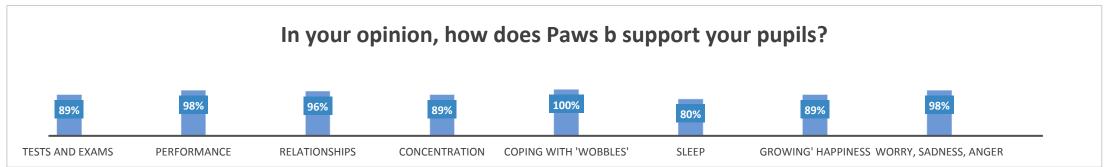

## Paws b supported pupils in the following ways

98% of teachers said they would recommend Paws b to colleagues

100% of teachers said .b supported their pupils in coping with wobbles

96% of teachers said mindfulness practice and teaching .b supported them in coiping with professional demands