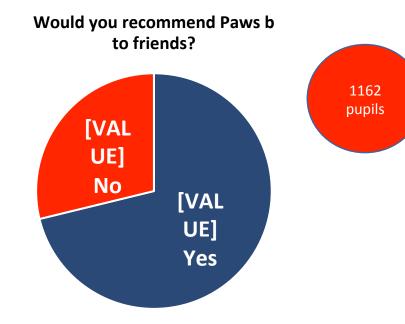

## Pupil Perceptions of Paws b

88% found the course fairly or very useful.

How useful did you find Paws b? NOT USEFUL FAIRLY USEFUL VERY USEFUL 494



## Paws b supported pupils in the following ways



## Headlines

98% of teachers said the majority of their class found Paws b extremely, very or fairly enjoyable

96% of teachers said the majority of their class found Paws b extremely, very or fairly useful

98% of teachers said they would recommend Paws b to colleagues

100% of teachers said .b supported their pupils in coping with wobbles

96% of teachers said mindfulness practice and teaching .b supported them in coiping with professional demands